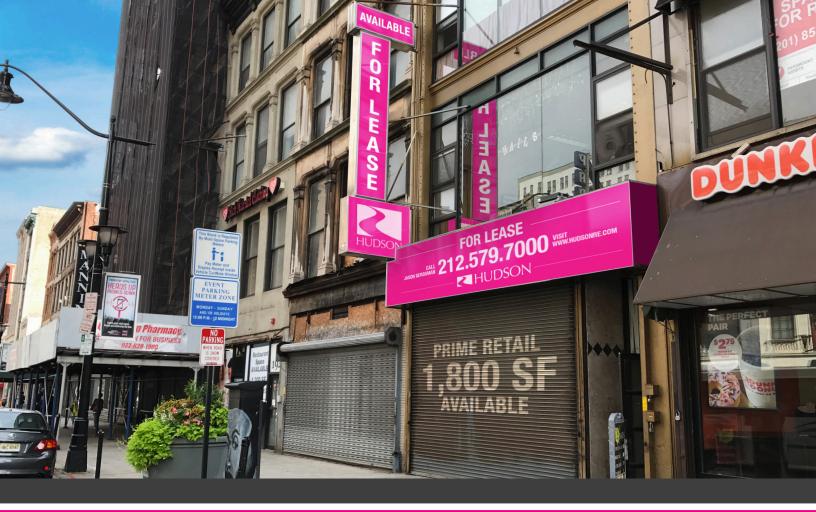

## 190 MARKET STREET

JOIN THE RENAISSANCE OF DOWNTOWN NEWARK

## **LOCATION DESCRIPTION:**

- 1,800 SF available + full basement
- Steps from the corner of Broad & Market St
- Adjacent to the Prudential Center
- Bus stop in front of building
- 2 short blocks to Newark Penn Station
- Across the street from proposed Paramount Theater mixed use redevelopment